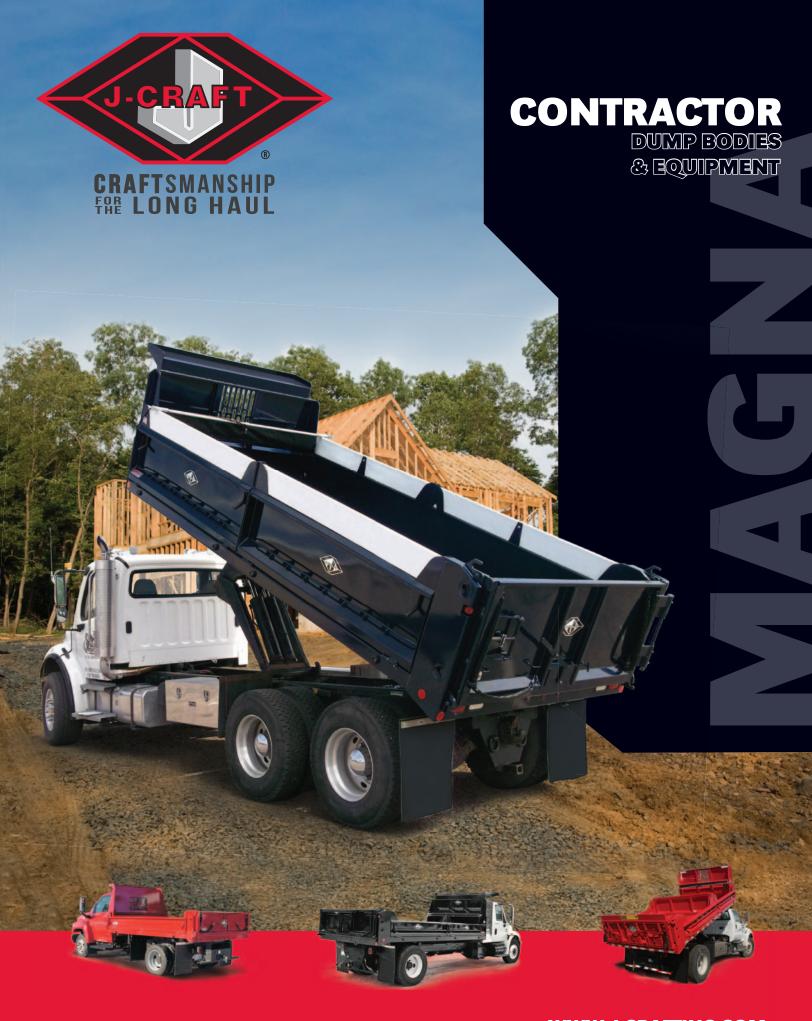

## **HEAVY DUTY**

AVAILABLE IN 9' TO 20' (3 yd to 6 yd) SIZES

J-CRAFT's MAGNA Contractor
Dump Bodies offer features you
need to make your business a
success. With heavy duty floors,
tailgate, single or split fold sides and
a robust structural understructure,
the J-CRAFT Contractor Dump Body
was designed and built to handle
all the demanding tasks that can be
thrown at it day-in and day-out.

The J-CRAFT MAGNA is a ruggedly built workhorse, as well as an economical solution, with many options and accessories available for General Contractors, Landscapers, Utility or Maintenance workers demanding jobs.