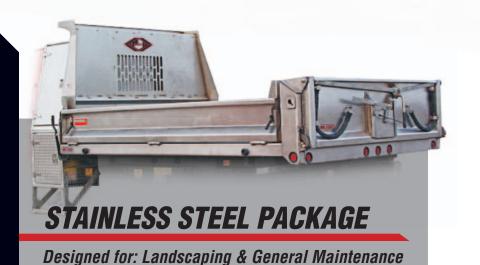

### LIGHT LANDSCAPING, GENERAL CONTRACTING & GENERAL MAINTENANCE

The proven J-Craft hoist is engineered for easy installation, ease of operation, safety and long service life. Its low profile adds no body height, keeping the load low. The hoist is designed with a far-forward lift point, providing easier load elevation and greater stability.