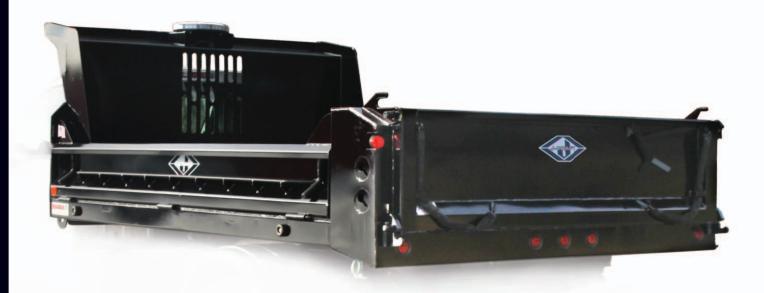

#### **CUSTOM DESIGNED EXTREME PACKAGE**

Custom designed for your specific application. The Extreme Package shown here includes the Optional Sliding Tailgate, which helps control metering of salt, sand, pea gravel and other materials. It also helps you access mulch, sand, asphalt and other materials without raising the body!