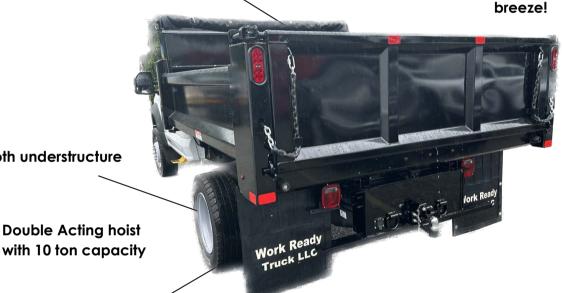

## Standard Quarter Cab Shield

**Smooth understructure** 

**EZ-Latch system** makes opening and closing the tailgate a breeze!

| Outside Length                                                   | 9'3"/11'3"          |
|------------------------------------------------------------------|---------------------|
| Outside Width                                                    | 94"                 |
| Front Height                                                     | 22"                 |
| Side Height                                                      | 12"/17"/20"         |
| Tailgate Height                                                  | 18"/23"/25"         |
| Body Capacity (varies with material weight)                      | 2-3/3-4/4-5.        |
| Body Capacity<br>w/6" extension<br>(varies with material weight) | 2-3/3-4/4-5.cu. yds |
| Hoist Capacity                                                   | 10 T                |
| Body Weight (includes Hoist and Subframe)                        | 1450/1550/1610 lbs. |
| Optional Eqiupment Wt.                                           | 150 - 250 lbs.      |

## Featuring:

- 1/4" Steel floor, 10ga sides & front panel Vertical,
- double-walled tailgate. Double acting tailgate design w/ EZ-Latch
- Full height front and rear corner posts
- Smooth understructure
- 10 Ton Hoist w/included subframe Electric, double acting power unit
- LED STT lighting in rear corner posts
- 1/4 Bolt-on cabshield w/ window