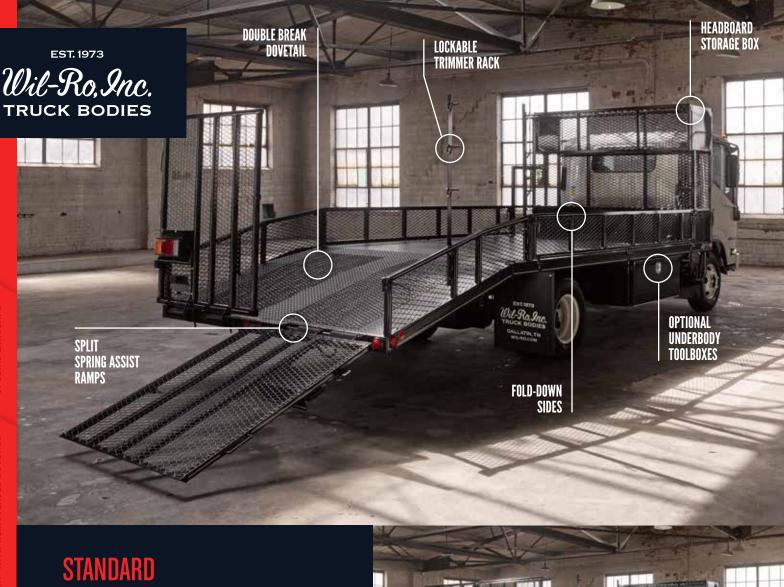

## **Body Features**

- Double Break Dovetail
- Fold-Down Sides
- Headboard Storage Box
- Rake And Shovel Holder

## **Options**

- Underbody Toolboxes
- Leaf Blower Racks
- LED Lighting

- Water Cooler Holder
- D-Rings For Securing Equipment
- Spilt Spring Assist Ramps
- Lockable Trimmer Rack
- Heavy Duty Ramp
- Hydraulic Assist Ramp