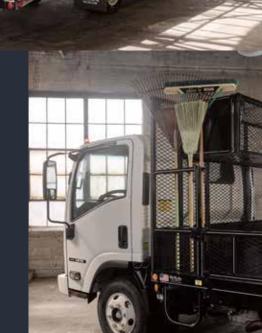

## **Body Features**

- Double Break Dovetail
- Fold-Down Sides
- Headboard Storage Box
- Rake And Shovel Holder