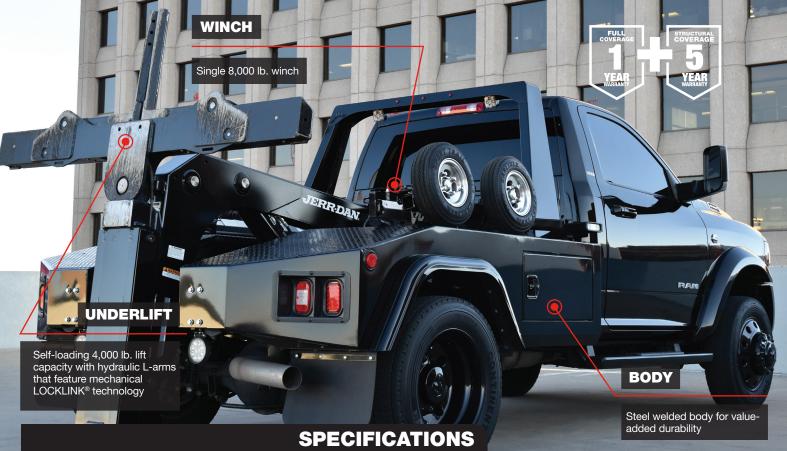

### **ENGINEERED FOR STRENGTH AND DURABILITY**

The MPL-NGS Light Duty Integrated Wrecker features a 4,000 lb. self-loading underlift with an automatic boom Level Stop Assist System<sup>t</sup>, and a steel welded body.

| UNDERLIFT BOOM              |                                       |  |
|-----------------------------|---------------------------------------|--|
| Retracted Rating            | 4,000 lbs.                            |  |
| Retracted Reach             | 48 in.                                |  |
| Extended Rating             | 4,000 lbs.                            |  |
| Extended Reach              | 79 in.                                |  |
| Positive Tilt               | 15°                                   |  |
| Negative Tilt               | 7°                                    |  |
| Tow Capacity                | 7,500 lbs.                            |  |
| WINCH                       |                                       |  |
| Winch Capacity              | 8,000 lbs.                            |  |
| Winch Options               | Single                                |  |
| Wire Rope (EIPS Galvanized) | 3/8 in. x 75 ft. or 3/8 in. x 110 ft. |  |
| CHASSIS                     |                                       |  |
| Minimum GVW Rating          | 11,000 lbs.                           |  |
| Minimum Cab-to-Axle, CA     | 60 in.                                |  |

# LIGHT DUTY WRECKER INTEGRATED MPL-NGS

| FEATURES                                                                    | STANDARD | OPTIONAL |
|-----------------------------------------------------------------------------|----------|----------|
| CONTROLS                                                                    |          |          |
| Wired Winch Remote Control                                                  | •        |          |
| Wireless Winch Remote Control                                               |          | •        |
| BODY                                                                        |          |          |
| Steel Welded Body with Diamond Plate Decking                                | •        |          |
| No-Lube™ Technology                                                         | •        |          |
| Greaseable Joints w/ Grease Fittings                                        |          | •        |
| Aluminum Tunnels                                                            |          | •        |
| Driver Side Toolbox                                                         | •        |          |
| Passenger Side Tool Box                                                     | •        |          |
| LIGHTING & ELECTRICAL                                                       |          |          |
| DOT Lighting                                                                |          |          |
| Backup Alarm                                                                | •        |          |
| Fold Down Light Bar Mount                                                   |          | •        |
| In-Cab Switch Panel                                                         |          | •        |
| LED Work Lights Upper/Lower                                                 |          | •        |
| LED Lightbar                                                                |          | •        |
| Backup Camera Kit                                                           |          | •        |
| Aluminum Light Pylon                                                        |          | •        |
| WINCH                                                                       |          |          |
| Single 8,000 lb. Worm Gear Winch with Wire Tensioner Plate and Free Spool   |          | •        |
| Remote Free Spool Handles                                                   | •        |          |
| Tailboard D-Ring Options                                                    |          | •        |
| UNDERLIFT                                                                   |          |          |
| Underlift Level Stop Assist System                                          | •        |          |
| Self-loading Wheel Grids w/ LOCKLINK® Technology                            | •        |          |
| TOWING ACCESSORIES                                                          |          |          |
| Wheel Lift Tie-Down Straps                                                  | •        |          |
| Fifth Wheel Plate                                                           |          | •        |
| Gooseneck Trailer Attachment                                                |          | •        |
| Motorcycle Attachment                                                       |          | •        |
| Low Angle Recovery Sheave w/ Hydraulic Tilt Lockout Valve                   |          | •        |
| Self-Loading Aluminum Dollies                                               |          | •        |
| Trailer Ball Attachments (Available in sizes: 1 7/8 in., 2 in., 2 5/16 in.) |          | •        |
| Manual L-Arm Wheel Grids                                                    |          | •        |