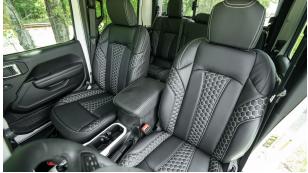

## **Optional Features**

- 3.5" JKS + Fox Performance Elite Shocks
- 22" Wheel + 37" BFG KM3 Tires
- Leather Seat Covers w/ Custom Stitch
- RGB Bluetooth Rock Lights
- Power Running Boards
- Warn 10,000lb Winch
- All Over Color Change Paint (Matte or Gloss)

Hood Replacement

Rocky Ridge Stubby Bumper With Body Color

Painted Center Insert

Painted Interior Accent Components

**Tinted Front Windows** 

Rocky Ridge Custom Stitch Headrests

Painted Coil Springs, Suspension, & D-Rings