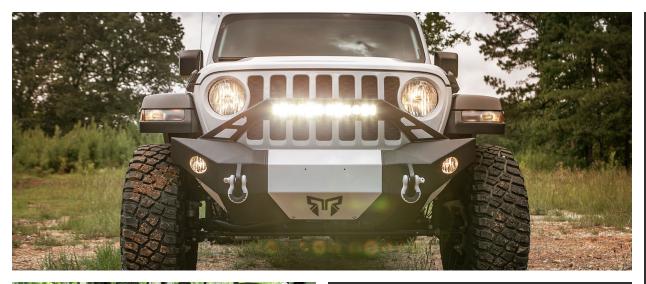

## **Standard Features**

3" Suspension Lift System

Fox Adventure Series Shocks

20" Black Off Road Wheels

37" Premium All Terrain Tires

Steering Stabilizer

Stainless Steel Side Steps w/ Logo Side Steps

20" LED Light Bar

Hood Replacement

Rocky Ridge Stubby Bumper With Body Color

Painted Center Insert

Painted Interior Accent Components

**Tinted Front Windows** 

Rocky Ridge Custom Stitch Headrests

Painted Coil Springs, Suspension, & D-Rings