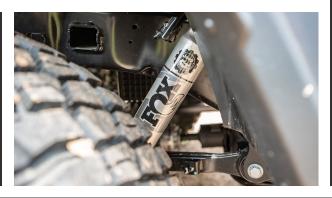

## **Optional Features**

- 3.5" JKS + Fox Performance Elite Shocks
- 22" Wheel + 37" BFG KM3 Tires
- Leather Seat Covers w/ Custom Stitch
- RGB Bluetooth Rock Lights
- Power Running Boards
- Warn 10,000lb Winch
- All Over Color Change Paint (Matte or Gloss)

## **Standard Features**

3" Suspension Lift System

Fox Adventure Series Shocks

20" Black Off Road Wheels

37" Premium All Terrain Tires

Steering Stabilizer

Stainless Steel Side Steps w/ Logo Side Steps

20" LED Light Bar