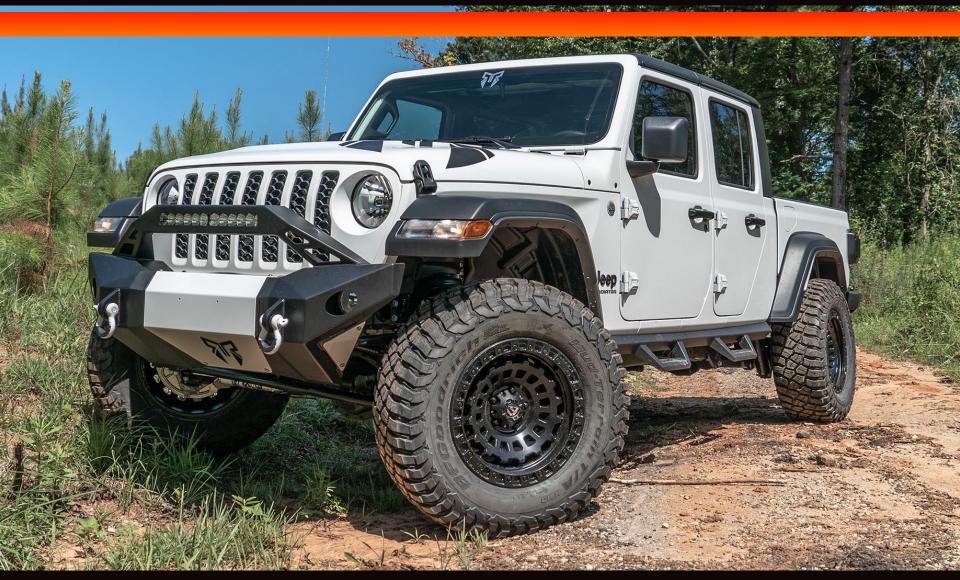

## Jeep Gladiator

We move past the "standard" customizations and go all-in to make each Rocky Ridge Jeep Gladiator stand out on the street and on the trail. With a 3" lift and 20" wheels, our Jeep Gladiators will take you anywhere you need to go. We remove any guesswork out of the customization equation by adding a steering stabilize, reinforcing hinges, & oversize spare tires allowing you to roll off the lot and onto the trail with no delays.

## **Standard Features**

3" Suspension Lift System

Fox Adventure Series Shocks

20" Black Off Road Wheels

37" Premium All Terrain Tires

Steering Stabilizer

Stainless Steel Side Steps w/ Logo Side Steps

20" LED Light Bar

Hood Replacement

Rocky Ridge Stubby Bumper With Body Color

Painted Center Insert

Painted Interior Accent Components

**Tinted Front Windows** 

Rocky Ridge Custom Stitch Headrests

Painted Coil Springs, Suspension, & D-Rings