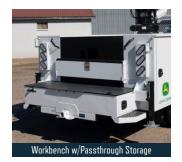

## FEATURES AND OPTIONS

| LENGTHS             | 108", 132"                                                    |
|---------------------|---------------------------------------------------------------|
| BODY                | A60 Galvanneal Steel                                          |
| HEADACHE RACK       | Optional                                                      |
| DECK                | Heavy Duty 3/16" Smooth Steel                                 |
| FRAME RAILS         | Torsion Box                                                   |
| TAIL SHELF          | 72" x 12" x 18" Work Bench with Passthrough Storage           |
| BP HITCH            | 24K lb. 2 ½" B&W Hitch with Receiver Tube                     |
| MASTER LOCKS        | Spring Loaded Pistol Grip Compartment Locks                   |
| FUEL FILL           | Angled with Standard Dual Fender Cutouts                      |
| 12V TRAILER PLUG    | Round 7 Pin/4 Way Flat on Rear                                |
| REAR LIGHTING       | Oval LED Lights in Light Boxes                                |
| MARKER LIGHTING     | Bullet DOT Approved .75" LED Lights                           |
| SIDEPACKS           | 44"x 22" Boxes on L and R with Optional Raised Curbside Comp. |
| COMPARTMENT LATCHES | Chrome T Handle Compression with 3-Point Latch                |
| FENDERS             | Rubber Fender Trim with Optional Aluminum Trim                |
| SIDESTEPS           | Standard Punched Treadsteps on each end of Tailshelf          |
| TIE DOWNS           | (6) 2,000 lb. Recessed D-Ring Tiedowns in Deck Area           |