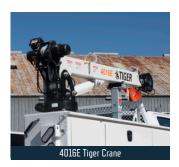

## FEATURES AND OPTIONS

| LENGTHS             | 108", 132"                                                    |
|---------------------|---------------------------------------------------------------|
| BODY                | A60 Galvanneal Steel                                          |
| HEADACHE RACK       | Optional                                                      |
| DECK                | Heavy Duty 3/16" Smooth Steel                                 |
| FRAME RAILS         | Torsion Box                                                   |
| TAIL SHELF          | 72" x 12" x 18" Work Bench with Passthrough Storage           |
| BP HITCH            | 24K lb. 2 ½" B&W Hitch with Receiver Tube                     |
| MASTER LOCKS        | Spring Loaded Pistol Grip Compartment Locks                   |
| FUEL FILL           | Angled with Standard Dual Fender Cutouts                      |
| 12V TRAILER PLUG    | Round 7 Pin/4 Way Flat on Rear                                |
| REAR LIGHTING       | Oval LED Lights in Light Boxes                                |
| MARKER LIGHTING     | Bullet DOT Approved .75" LED Lights                           |
| SIDEPACKS           | 44"x 22" Boxes on L and R with Optional Raised Curbside Comp. |
| COMPARTMENT LATCHES | Chrome T Handle Compression with 3-Point Latch                |
| FENDERS             | Rubber Fender Trim with Optional Aluminum Trim                |
| SIDESTEPS           | Standard Punched Treadsteps on each end of Tailshelf          |
| TIE DOWNS           | (6) 2,000 lb. Recessed D-Ring Tiedowns in Deck Area           |