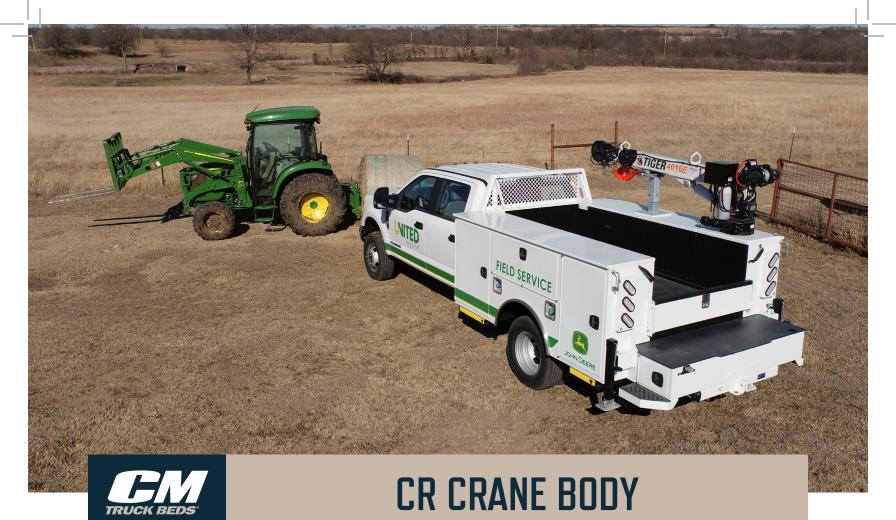

Designed for your everyday field service truck needs to maximize lifting and storage capacities. With the CM Crane Body, you can ensure that you have the right tool to help get your jobs done. Available with our Tiger Crane configurations, this body is designed to prevent any upfit issues while reducing overall cost of ownership. It also gives users the ability to add CTech cabinets which can make for more efficient use of toolbox space.