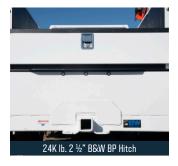

## FEATURES AND OPTIONS

| LENGTHS             | 108", 132"                                                    |
|---------------------|---------------------------------------------------------------|
| BODY                | A60 Galvanneal Steel                                          |
| HEADACHE RACK       | Optional                                                      |
| DECK                | Heavy Duty 3/16" Smooth Steel                                 |
| FRAME RAILS         | Torsion Box                                                   |
| TAIL SHELF          | 72" x 12" x 18" Work Bench with Passthrough Storage           |
| BP HITCH            | 24K lb. 2 ½" B&W Hitch with Receiver Tube                     |
| MASTER LOCKS        | Spring Loaded Pistol Grip Compartment Locks                   |
| FUEL FILL           | Angled with Standard Dual Fender Cutouts                      |
| 12V TRAILER PLUG    | Round 7 Pin/4 Way Flat on Rear                                |
| REAR LIGHTING       | Oval LED Lights in Light Boxes                                |
| MARKER LIGHTING     | Bullet DOT Approved .75" LED Lights                           |
| SIDEPACKS           | 44"x 22" Boxes on L and R with Optional Raised Curbside Comp. |
| COMPARTMENT LATCHES | Chrome T Handle Compression with 3-Point Latch                |
| FENDERS             | Rubber Fender Trim with Optional Aluminum Trim                |
| SIDESTEPS           | Standard Punched Treadsteps on each end of Tailshelf          |
| TIE DOWNS           | (6) 2,000 lb. Recessed D-Ring Tiedowns in Deck Area           |