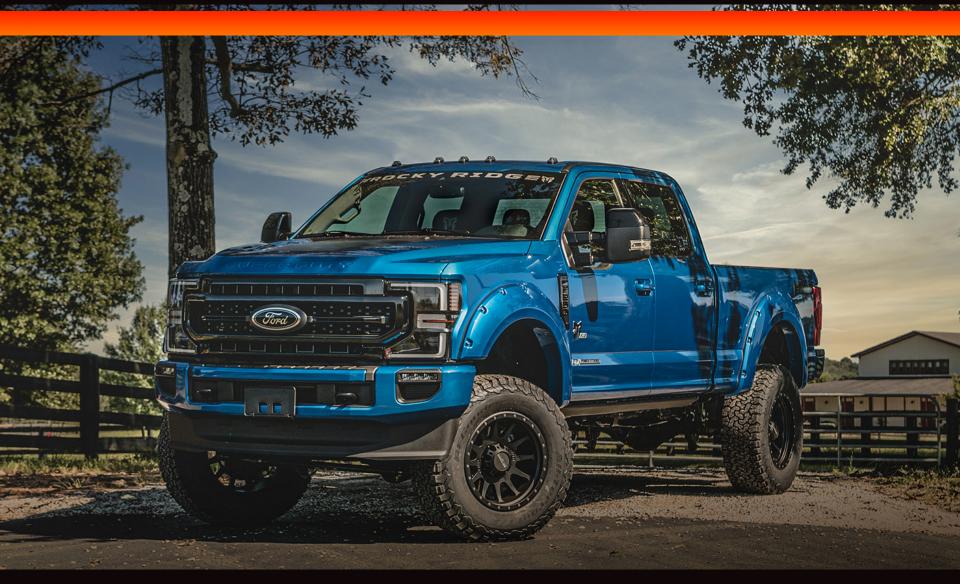

The Ford Super Duty series trucks feature some of the most aggressive looks of any truck on the market. That gives us quite a challenge, but we are certainly up to the task. We couple a 6" lift with 20" or our optional 22" wheels. 37" tires finish the dominating stance while our powered running boards give a touch of practicality as you climb inside. All of this is packaged together with full re-calibration and warranty.

## **Standard Features**

6" Suspension Lift System
20" Black Off Road Wheels
37" Premium Mud Terrain Tires
Body Color Fender Flares
Power Running Boards
Center Console Storage Safe
Rocky Ridge Gauge Cluster
Rocky Ridge Custom Stitch Headrests
Rocky Ridge Exterior Badging
Rocky Ridge Windshield Banner
Hood Accent Graphic
Speedometer Calibration
FMVSS Compliant
3-Year / 36,000 Mile Warranty