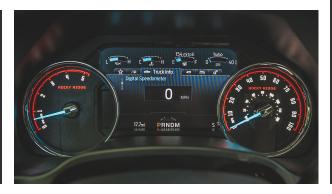

## **Standard Features**

6" Suspension Lift System
20" Black Off Road Wheels
37" Premium Mud Terrain Tires
Body Color Fender Flares
Power Running Boards
Center Console Storage Safe
Rocky Ridge Gauge Cluster
Rocky Ridge Custom Stitch Headrests
Rocky Ridge Exterior Badging
Rocky Ridge Windshield Banner
Hood Accent Graphic
Speedometer Calibration
FMVSS Compliant
3-Year / 36,000 Mile Warranty