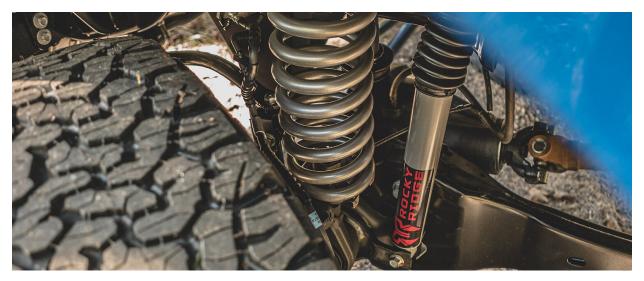

## **Standard Features**

6" Suspension Lift System
20" Black Off Road Wheels
37" Premium Mud Terrain Tires
Body Color Fender Flares
Power Running Boards
Center Console Storage Safe
Rocky Ridge Gauge Cluster
Rocky Ridge Custom Stitch Headrests
Rocky Ridge Exterior Badging
Rocky Ridge Windshield Banner
Hood Accent Graphic
Speedometer Calibration
FMVSS Compliant
3-Year / 36,000 Mile Warranty