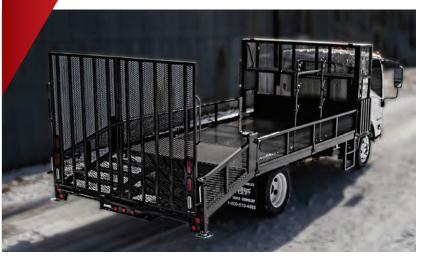

The new Dovetail Landscape Body is a versatile and highly-functional solution for lawncare pros. It has many new Next Generation features to help landscapers get the job done safely and efficiently.

Next Generation features include a 4' removable dovetail, 60" lockable headboard storage rack, 2-piece spring-assisted ramp, 16" expanded metal fold-down sides and Sikkens epoxy primer and polyurethane paint.

### **Standard Features**

- 14' length plus 4' dovetail; 102" wide
- 1/8" Treadplate floor
- 6" channel longsills and 3" channel crossmembers
- Removable dovetail with expanded metal overlay
- 60" headboard storage rack
  - Lockable, easy-access storage compartment
  - Fold-down access door on streetside
- 16" expanded metal fold-down sides
- Heavy duty 2-piece spring-assisted ramp
- Retractable side steps for convenient and safe access from either side
- Board pockets to conveniently secure gas cans and other cargo under headboard rack with customer-supplied board
- D-rings for securing equipment
- 5 rake and/or shovel holders
- 2 1/2" LED clearance lights with Reflex
- 6" LED oval stop/turn/tail and reverse lights
- Sikkens epoxy primer; Sikkens polyurethane topcoat; Jet Black is standard