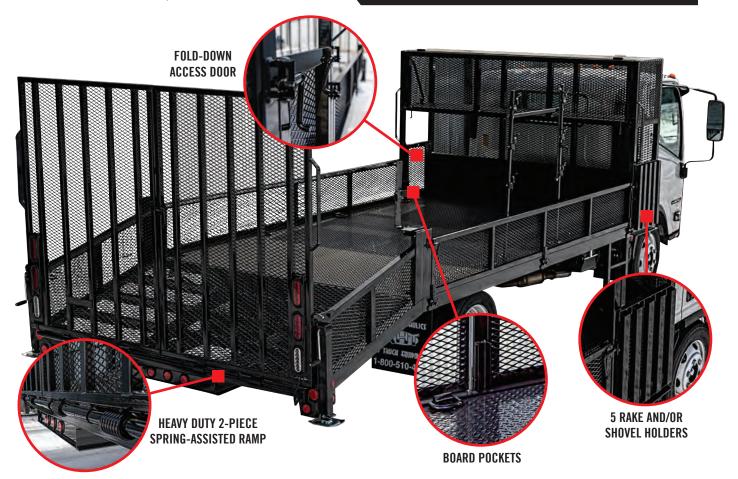

The new Dovetail Landscape Body is a versatile and highly-functional solution for lawncare pros. It has many new Next Generation features to help landscapers get the job done safely and efficiently.

Next Generation features include a 4' removable dovetail, 60" lockable headboard storage rack, 2-piece spring-assisted ramp, 16" expanded metal fold-down sides and Sikkens epoxy primer and polyurethane paint.

### **Standard Features**

- 14' length plus 4' dovetail; 102" wide
- 1/8" Treadplate floor
- 6" channel longsills and 3" channel crossmembers
- Removable dovetail with expanded metal overlay
- 60" headboard storage rack
  - Lockable, easy-access storage compartment
  - Fold-down access door on streetside
- 16" expanded metal fold-down sides
- Heavy duty 2-piece spring-assisted ramp
- Retractable side steps for convenient and safe access from either side
- Board pockets to conveniently secure gas cans and other cargo under headboard rack with customer-supplied board
- D-rings for securing equipment
- 5 rake and/or shovel holders
- 2 1/2" LED clearance lights with Reflex
- 6" LED oval stop/turn/tail and reverse lights
- Sikkens epoxy primer; Sikkens polyurethane topcoat; Jet Black is standard