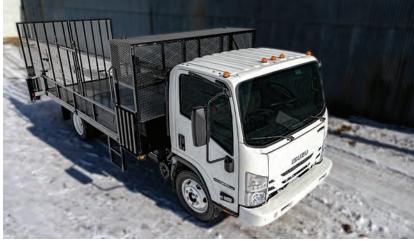

The new Dovetail Landscape Body is a versatile and highly-functional solution for lawncare pros. It has many new Next Generation features to help landscapers get the job done safely and efficiently.

Next Generation features include a 4' removable dovetail, 60" lockable headboard storage rack, 2-piece spring-assisted ramp, 16" expanded metal fold-down sides and Sikkens epoxy primer and polyurethane paint.

### **Standard Features**

- 14' length plus 4' dovetail; 102" wide
- 1/8" Treadplate floor
- 6" channel longsills and 3" channel crossmembers
- Removable dovetail with expanded metal overlay
- 60" headboard storage rack
  - Lockable, easy-access storage compartment
  - Fold-down access door on streetside
- 16" expanded metal fold-down sides
- Heavy duty 2-piece spring-assisted ramp
- Retractable side steps for convenient and safe access from either side
- Board pockets to conveniently secure gas cans and other cargo under headboard rack with customer-supplied board
- D-rings for securing equipment
- 5 rake and/or shovel holders
- 2 1/2" LED clearance lights with Reflex
- 6" LED oval stop/turn/tail and reverse lights
- Sikkens epoxy primer; Sikkens polyurethane topcoat; Jet Black is standard