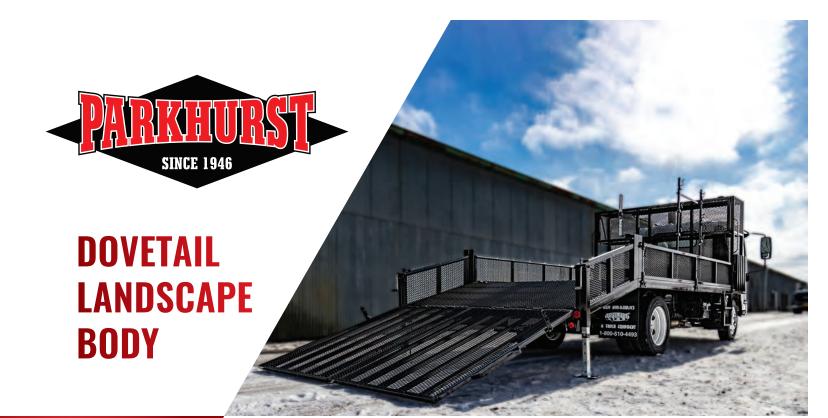

The new Dovetail Landscape Body is a versatile and highly-functional solution for lawncare pros. It has many new Next Generation features to help landscapers get the job done safely and efficiently.

Next Generation features include a 4' removable dovetail, 60" lockable headboard storage rack, 2-piece spring-assisted ramp, 16" expanded metal fold-down sides and Sikkens epoxy primer and polyurethane paint.

### **Standard Features**

- 14' length plus 4' dovetail; 102" wide
- 1/8" Treadplate floor
- 6" channel longsills and 3" channel crossmembers
- Removable dovetail with expanded metal overlay
- 60" headboard storage rack
  - Lockable, easy-access storage compartment
  - Fold-down access door on streetside
- 16" expanded metal fold-down sides
- Heavy duty 2-piece spring-assisted ramp
- Retractable side steps for convenient and safe access from either side
- Board pockets to conveniently secure gas cans and other cargo under headboard rack with customer-supplied board
- D-rings for securing equipment
- 5 rake and/or shovel holders
- 2 1/2" LED clearance lights with Reflex
- 6" LED oval stop/turn/tail and reverse lights
- Sikkens epoxy primer; Sikkens polyurethane topcoat; Jet Black is standard