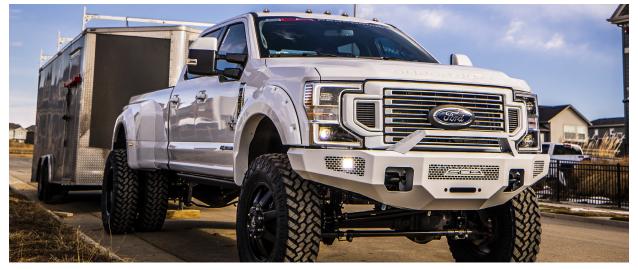

## **Optional Features**

- SCA Super Duty Front Bumper Upgrade w/ Rigid Industries LEDs
- 12,000lb Winch Upgrade
- Rock Lights
- SCA Signature Paint Scheme

Taking Super Duty to a whole new level, The Black Widow F-350 has been boldly upgraded with various premium components that you've come to expect from the Black Widow family. Boasting a menacing grille with body color accents and proprietary fender flares, you will command attention both on and off the road with this distinctive truck.

## **Standard Features**

4" Suspension Lift System 37 Inch BF Goodrich MT KM3 Tires (6) 20 Inch Custom Black & Machined Wheels (6) Bolt-On Style Front Fender Flares Amber Front Fender Market Lights Power Running Boards Painted Factory Bumpers & Grille **Tinted Front Windows** Performance Front Windshield Snipe Premium Quality Exterior Badging Black Widow Speedometer Gauges Black Widow Custom Stitched Headrests Painted Interior Trim Speedometer Calibration **FMVSS** Compliant 3-Year / 36,000 Mile Warranty