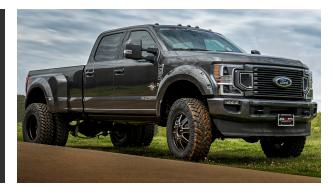

## **Optional Features**

- SCA Super Duty Front Bumper Upgrade w/ Rigid Industries LEDs
- 12,000lb Winch Upgrade
- Rock Lights
- SCA Signature Paint Scheme

Taking Super Duty to a whole new level, The Black Widow F-350 has been boldly upgraded with various premium components that you've come to expect from the Black Widow family. Boasting a menacing grille with body color accents and proprietary fender flares, you will command attention both on and off the road with this distinctive truck.

## **Standard Features**

4" Suspension Lift System 37 Inch BF Goodrich MT KM3 Tires (6) 20 Inch Custom Black & Machined Wheels (6) Bolt-On Style Front Fender Flares Amber Front Fender Market Lights Power Running Boards Painted Factory Bumpers & Grille **Tinted Front Windows** Performance Front Windshield Snipe Premium Quality Exterior Badging Black Widow Speedometer Gauges Black Widow Custom Stitched Headrests Painted Interior Trim Speedometer Calibration **FMVSS** Compliant 3-Year / 36,000 Mile Warranty