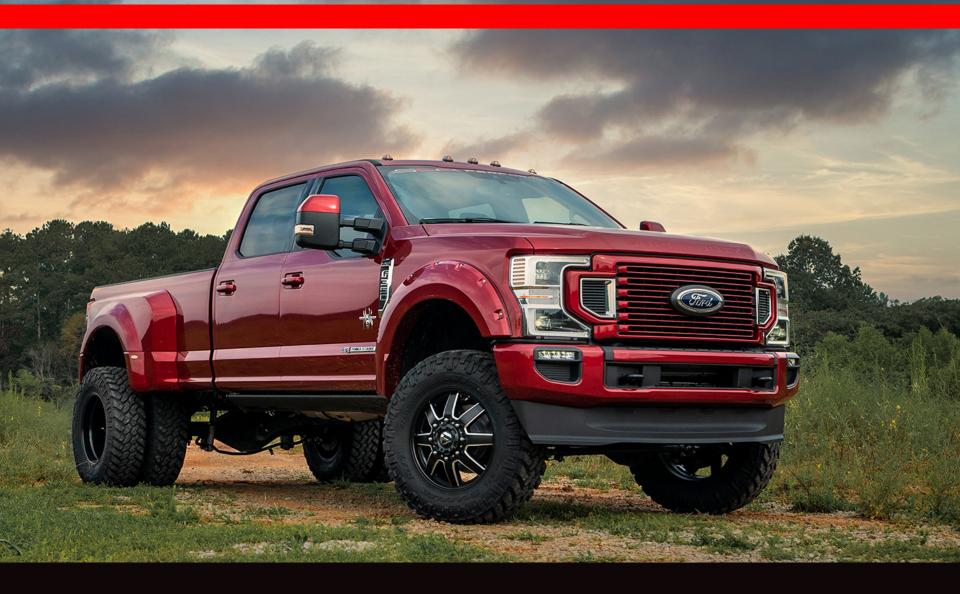

## **Optional Features**

- SCA Super Duty Front Bumper Upgrade w/ Rigid Industries LEDs
- 12,000lb Winch Upgrade
- Rock Lights
- SCA Signature Paint Scheme

Taking Super Duty to a whole new level, The Black Widow F-350 has been boldly upgraded with various premium components that you've come to expect from the Black Widow family. Boasting a menacing grille with body color accents and proprietary fender flares, you will command attention both on and off the road with this distinctive truck.

## **Standard Features**

4" Suspension Lift System 37 Inch BF Goodrich MT KM3 Tires (6) 20 Inch Custom Black & Machined Wheels (6) Bolt-On Style Front Fender Flares Amber Front Fender Market Lights Power Running Boards Painted Factory Bumpers & Grille **Tinted Front Windows** Performance Front Windshield Snipe Premium Quality Exterior Badging Black Widow Speedometer Gauges Black Widow Custom Stitched Headrests Painted Interior Trim Speedometer Calibration **FMVSS** Compliant 3-Year / 36,000 Mile Warranty