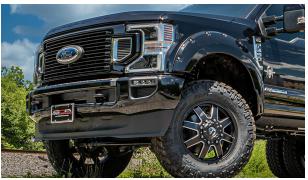

## **Optional Features**

- SCA Super Duty Front Bumper Upgrade w/ Rigid Industries LEDs
- 12,000lb Winch Upgrade
- Rock Lights
- SCA Signature Paint Scheme

Taking Super Duty to a whole new level, The Black Widow F-350 has been boldly upgraded with various premium components that you've come to expect from the Black Widow family. Boasting a menacing grille with body color accents and proprietary fender flares, you will command attention both on and off the road with this distinctive truck.

## **Standard Features**

4" Suspension Lift System 37 Inch BF Goodrich MT KM3 Tires (6) 20 Inch Custom Black & Machined Wheels (6) Bolt-On Style Front Fender Flares Amber Front Fender Market Lights Power Running Boards Painted Factory Bumpers & Grille **Tinted Front Windows** Performance Front Windshield Snipe Premium Quality Exterior Badging Black Widow Speedometer Gauges Black Widow Custom Stitched Headrests Painted Interior Trim Speedometer Calibration **FMVSS** Compliant 3-Year / 36,000 Mile Warranty