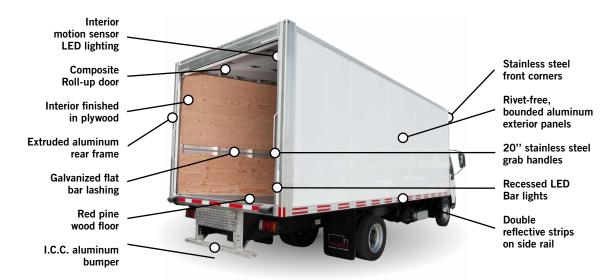

LED lights and more, all enhance the look of your truck body.



#### QUICKER TURNAROUND

Your business doesn't have to wait. Transit's on-site inventory of Classik truck bodies means you can get the truck body you need in a matter of days.



DELIVERIES

#### INCREASED SAFETY AND INNOVATION

With enhanced safety features such as grab handles, built-in skid resistance and sloped door sills for water run-off to protect goods, you worry less.

## USAGE OF A CLASSIK TRUCK BODY

jej. B

MOVING

# **PALLETS**



# CLIENTS

TRUCK DEALERS

TRUCK LEASING COMPANIES

PUBLIC ORGANIZATIONS

PRIVATE ORGANIZATIONS

NON-PROFIT Organizations

## MOBILE WORKSHOP



# **ENTREPRENEURS**



# DISTRIBUTION



# FEATURES OF A CLASSIK TRUCK BODY







# LIGHT DUTY VEHICLE

Less than 19,500 lb GVW\* (8,845 kg)





More than 19,500 lb GVW\* (8,845 kg)



# **POPULAR OPTIONS**

| ALUMINUM         | CARGO             | ROOF-MOUNT | TRANSLUCENT   | INSULATION | OVER THE CAB  | LOGISTIC               |
|------------------|-------------------|------------|---------------|------------|---------------|------------------------|
| SKIRTS           | TRACKS            | Ladder     | ROOF          |            | Extension     | POSTS                  |
| AIR<br>Deflector | INTERIOR<br>STEPS | RAMPS      | BARN<br>DOORS | LIFTGATES  | FRP<br>PANELS | CHESTS &<br>Tool Boxes |



# **DRY FREIGHT** TRUCK BODIES











# REFRIGERATED **TRUCK BODIES**



**TESTED TECHNOLOGY** 



REFRIGERATION











FISH/MEAT



# **CURTAINSIDERS** AND FLAT DECKS



EASY **ACCESS** 



**HEAVY AND BULKY** 













#