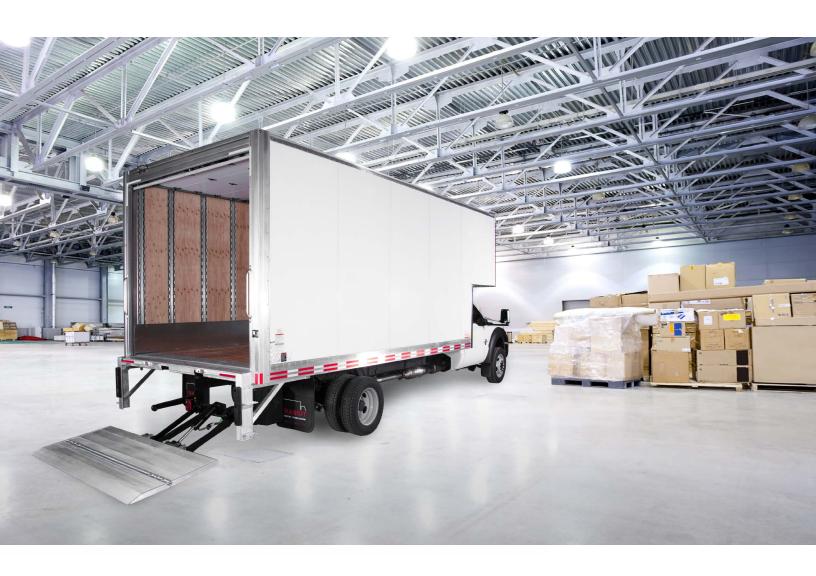

#### A BETTER LOOKING TRUCK

Your truck looks great. Classik's rivet-free panels provide a smooth surface for lettering and imaging. Stainless steel corners, LED lights and more, all enhance the look of your truck body.

#### INCREASED SAFETY AND INNOVATION

With enhanced safety features such as grab handles, built-in skid resistance and sloped door sills for water run-off to protect goods, you worry less.