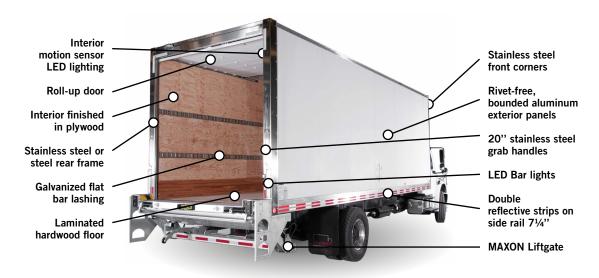

of your truck body.



#### QUICKER TURNAROUND

Your business doesn't have to wait. Transit's on-site inventory of Classik truck bodies means you can get the truck body you need in a matter of days.



DELIVERIES

#### INCREASED SAFETY AND INNOVATION

With enhanced safety features such as grab handles, built-in skid resistance and sloped door sills for water run-off to protect goods, you worry less.

## USAGE OF A CLASSIK TRUCK BODY

jej. B

MOVING

# **PALLETS**



# CLIENTS

TRUCK DEALERS

TRUCK LEASING COMPANIES

PUBLIC ORGANIZATIONS

PRIVATE ORGANIZATIONS

NON-PROFIT Organizations

## MOBILE WORKSHOP



# **ENTREPRENEURS**



# DISTRIBUTION



# FEATURES OF A CLASSIK TRUCK BODY







# LIGHT DUTY VEHICLE

Less than 19,500 lb GVW\* (8,845 kg)





More than 19,500 lb GVW\* (8,845 kg)



# **POPULAR OPTIONS**

| ALUMINUM         | CARGO             | ROOF-MOUNT | TRANSLUCENT   | INSULATION | OVER THE CAB  | LOGISTIC               |
|------------------|-------------------|------------|---------------|------------|---------------|------------------------|
| SKIRTS           | TRACKS            | Ladder     | ROOF          |            | Extension     | POSTS                  |
| AIR<br>Deflector | INTERIOR<br>STEPS | RAMPS      | BARN<br>DOORS | LIFTGATES  | FRP<br>PANELS | CHESTS &<br>Tool Boxes |



# **DRY FREIGHT** TRUCK BODIES











# REFRIGERATED **TRUCK BODIES**



**TESTED TECHNOLOGY** 



REFRIGERATION











FISH/MEAT



# **CURTAINSIDERS** AND FLAT DECKS



EASY **ACCESS** 



**HEAVY AND BULKY** 













## **ABOUT TRANSIT**

TRANSIT TRUCK BODIES