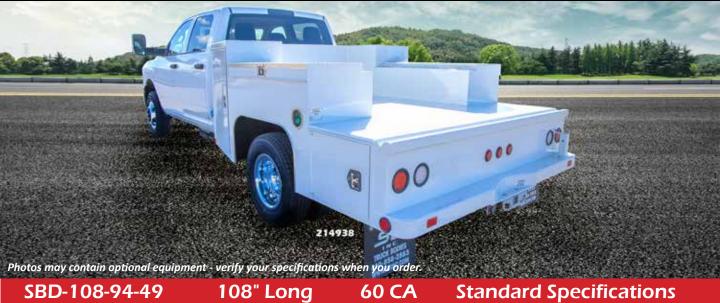

## **WELDER BODY**

**Body Dimensions:** • 108 inches Long x 94 inches wide. Compartment height is 33 inches.

• Custom Order Only: 132 inch Long body, as shown in photo above.

**Rear Wheel:** Dual

White Color: