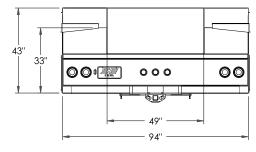

## **WELDER BODY**

**Body Dimensions:** • 108 inches Long x 94 inches wide. Compartment height is 33 inches.

• Custom Order Only: 132 inch Long body, as shown in photo above.

**Rear Wheel:** Dual

White Color:

Dimensions shown are for SBD-108-94-49-33-V

Optional Polyurea lining

All drawings reflect dimensions for the most popular applications.