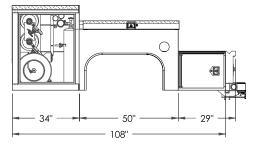

Dimensions shown are for SBD-108-94-49-33-V

Optional Polyurea lining

All drawings reflect dimensions for the most popular applications.