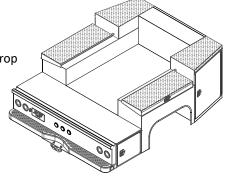

Storage Compartments: • Tapered Front Compartments and Smooth Steel Floor with a 5" Drop

- Oxygen Bottle Holders in Transverse Compartment Driverside
- Acetylene Bottle Holders in Upright Position in Front
- Compartment Driverside
- Hose Holder in Front Compartment Driverside
- Oxygen and Acetylene Hose Reel with Louver in Lower Bottom of Front Compartment - Driverside
- Adjustable Shelves in Front Compartment Curbside
- Horizontal Compartment with Dividers
- Rear Work Deck with Access Doors and "V" Groove
- Perforated Rear Step Bumper
- Class 5 Receiver Hitch Without Insert
- Trailer Plug 7/4 Way OEM Socket