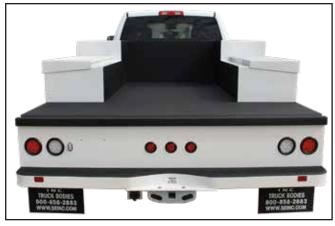

Storage Compartments: • Tapered Front Compartments and Smooth Steel Floor with a 5" Drop

- Oxygen Bottle Holders in Transverse Compartment Driverside
- Acetylene Bottle Holders in Upright Position in Front
- Compartment Driverside
- Hose Holder in Front Compartment Driverside
- Oxygen and Acetylene Hose Reel with Louver in Lower Bottom of Front Compartment - Driverside
- Adjustable Shelves in Front Compartment Curbside
- Horizontal Compartment with Dividers
- Rear Work Deck with Access Doors and "V" Groove
- Perforated Rear Step Bumper
- Class 5 Receiver Hitch Without Insert
- Trailer Plug 7/4 Way OEM Socket