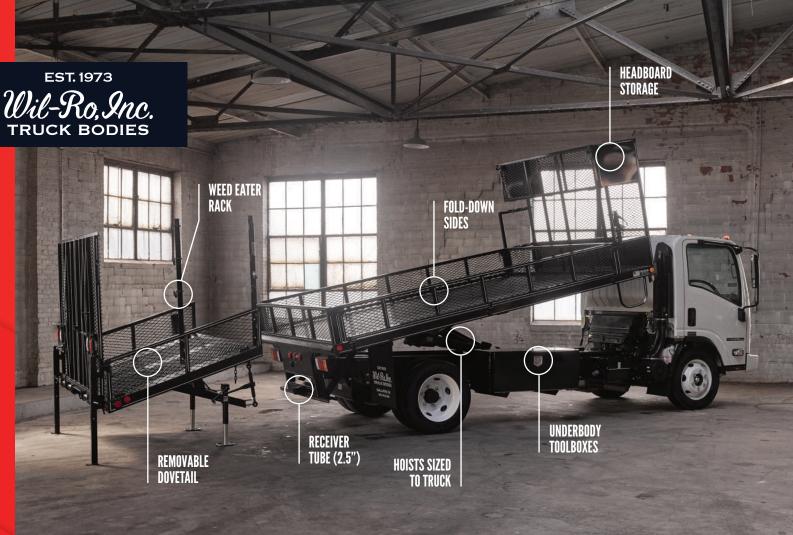

## REMOVABLE DOVETAIL LANDSCAPE TRUCK BODY

- Lengths (12', 14', 16')
- Double Break Dovetail
- Split Spring Assist Ramp (5', 6K)
- Headboard Storage Box
- Rake and Shovel Holder
- Water Cooler Holder
- Fold-down Sides (15" Standard on both Driver + Passenger)
- D-Rings for Securing Equipment
- Receiver Tube (2.5")

## **Options**

- Hoists Sized to Truck
- Weed Eater Rack
- Leaf Blower Rack
- Underbody Toolbox (24", 30", 36", 48")
- Backpack Box w/ Mid Shelves
- Wheelbarrow Rack
- Drop-in Gate Front & Rear
- Stationary Sides (15")
- Split Spring Assist Ramp (6', 6K)
- Hydraulic Ramp (6', 9K)
- LED Taillights
- 7-Pole Light Plug in Rear
- Brake Controller
- Receiver Sleeve (2")