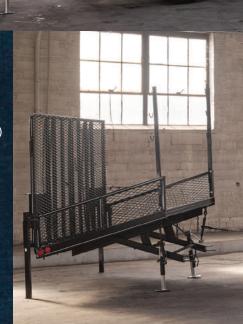

## REMOVABLE DOVETAIL LANDSCAPE TRUCK BODY

- Lengths (12', 14', 16')
- Double Break Dovetail
- Split Spring Assist Ramp (5', 6K)
- Headboard Storage Box
- Rake and Shovel Holder
- Water Cooler Holder
- Fold-down Sides (15" Standard on both Driver + Passenger)
- D-Rings for Securing Equipment
- Receiver Tube (2.5")