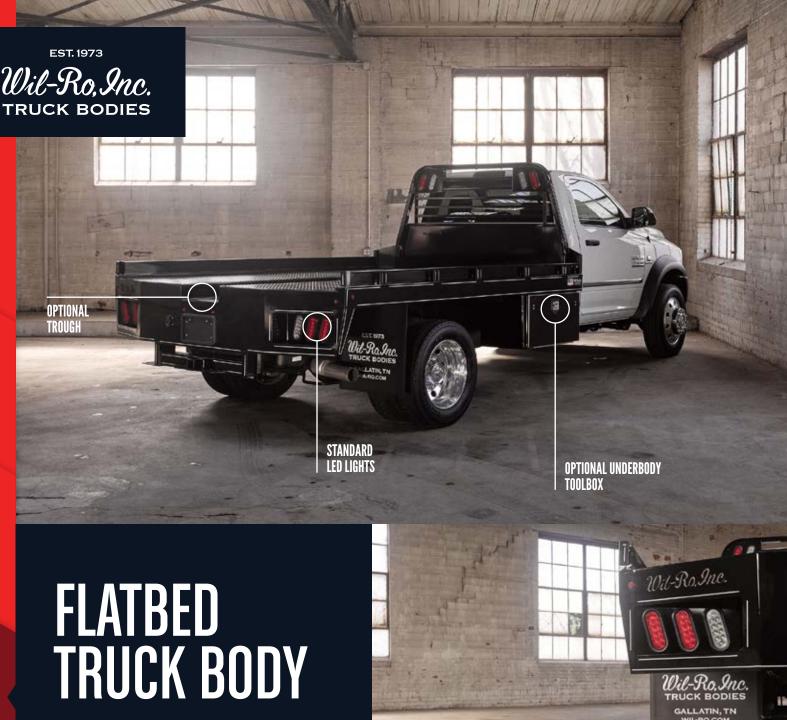

## **Body Features**

- Available In Multiple Lengths And Widths To Fit Almost Any Make And Model Of Truck
- Gooseneck Ball With Flip Over Door
- Standard LED Light
- 2" Receiver Hitch

## **Options**

- 4 Inch Sides
- Rear Gate
- Additional 7 Pole Light Plug In Gooseneck Box
- B&W Turnover Ball
- Available With 16" Trough

Wil-Ro, Inc. manufactures the highest quality truck bodies for landscaping, hauling, construction, equipment distribution, farming and more. Our bodies come in standard models as well as custom configurations. Our skilled fabricators use time-honored manufacturing processes to build the strongest, longest-lasting truck bed you will own.