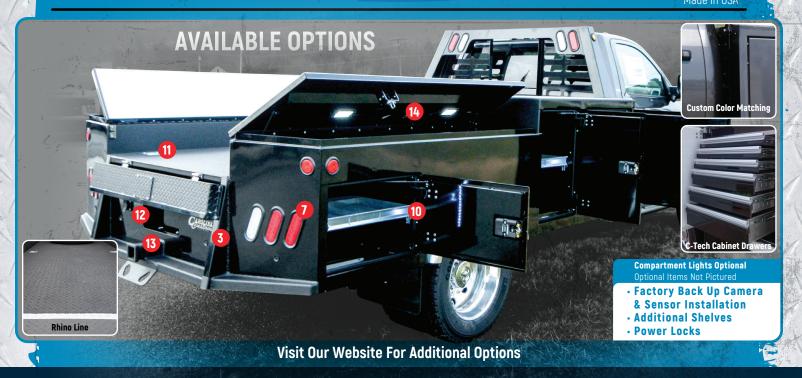

## GOOSENECK ERVICE BODY FEATURES

 Bolt-on Aerodynamic Headache Rack - Reduces wind noise and helps increase fuel savings.

6

- 2 3/16" Steel Tread-plate Thicker tread-plate than other manufacturers ensures our beds perform the toughest jobs.
- Heavy Duty Steel Sub Frame Proven weight dispersal, features the strongest goose-neck cradle on the market.
- Integrated Work Light System With running lights on, a flip of the switch (located on drivers side headache rack) will light up all four reverse lights illuminating your work area. (No one else offers this as a standard feature)
- 5 30,000 lbs Hideaway 2 5/16" Goose-neck ball built into our cross laminated 3/4" thick heavy cradle. \* ITEMS NOT PICTURED

6 Built-in, lockable, water tested storage compartments ensure tight seal. Utilizing internal hinges for sleek design and anti theft latches.

6

Marker Lights LED For Better Visibility.

- 8 Sealed wiring harness using heat shrink connectors with watertight junction box.
- 9 Polished aluminum fender flares. 🛛 🛈 Galvanized shelf in each box.
- 1 Recessed D-rings. 2 OEM 7-way sockets.
- 13 2-1/2" Receiver rated @ 16,000 lbs.
- 10 Flip Shovel Box Lid.