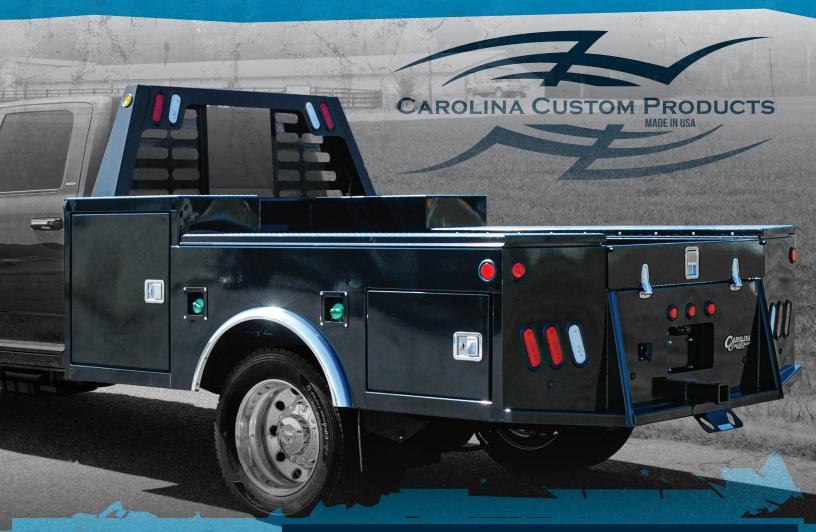

The **Gooseneck Service Body** is a workhorse at heart! With it's beefy steel sub-frame and full body, you get loads of strength and never have to sacrifice quality or style.

A full compliment of storage compartments are built-in, lockable and water tight. Each with internal hinges, anti-theft latches making for a dry environment to store your most expensive tools. Topped off with our 7 stage powder coating process and you've got the durability to go the distance.

## GOOSENECK ERVICE BODY FEATURES

 Bolt-on Aerodynamic Headache Rack - Reduces wind noise and helps increase fuel savings.

6

- 2 3/16" Steel Tread-plate Thicker tread-plate than other manufacturers ensures our beds perform the toughest jobs.
- Heavy Duty Steel Sub Frame Proven weight dispersal, features the strongest goose-neck cradle on the market.
- Integrated Work Light System With running lights on, a flip of the switch (located on drivers side headache rack) will light up all four reverse lights illuminating your work area. (No one else offers this as a standard feature)
- 5 30,000 lbs Hideaway 2 5/16" Goose-neck ball built into our cross laminated 3/4" thick heavy cradle. \* ITEMS NOT PICTURED

6 Built-in, lockable, water tested storage compartments ensure tight seal. Utilizing internal hinges for sleek design and anti theft latches.

6

Marker Lights LED For Better Visibility.

- 8 Sealed wiring harness using heat shrink connectors with watertight junction box.
- 9 Polished aluminum fender flares. 🛛 🛈 Galvanized shelf in each box.
- 1 Recessed D-rings. 2 OEM 7-way sockets.
- 13 2-1/2" Receiver rated @ 16,000 lbs.
- 10 Flip Shovel Box Lid.