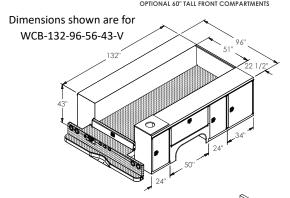

## **CRANE BODY - Western**

Western Crane Body packages are available

**Body Dimensions:** • 132 inches Long x 96 inches wide, with capacity for 5,000-8000

lb crane.

Color: • White

**Options:** 

Storage Compartments: • Compartment height is 43"

• 60" Tall Oxy-Acetylene Front Compartment (shown in photos above)

• 24" or 34" Compartment 60" High with 3 Standard Adjustable Shelves

• 18" to 24" Rear Work Deck – Set up for Outriggers with or without Access Doors