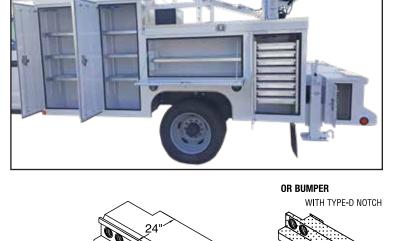

• 60" Tall Oxy-Acetylene Front Compartment (shown in photos above)

• 24" or 34" Compartment 60" High with 3 Standard Adjustable Shelves

• 18" to 24" Rear Work Deck – Set up for Outriggers with or without Access Doors

• Rear Work Deck with Through Compartment

• "Top 5" Only"

• Work Deck with "V" Groove

V-Notch Bumper

Tops

Open

Closed

Orientation

\* Only available on non-crane side

Vertical

Vertical

Style

VO\*

٧

WORK DECK FOR CRANE BODIES

MANUFACTURED 18' OR 26" LONG WITH OR WITHOUT V-GROOVE AND NOTCH FOR MANUAL OR HYDRAULIC OUTRIGGERS