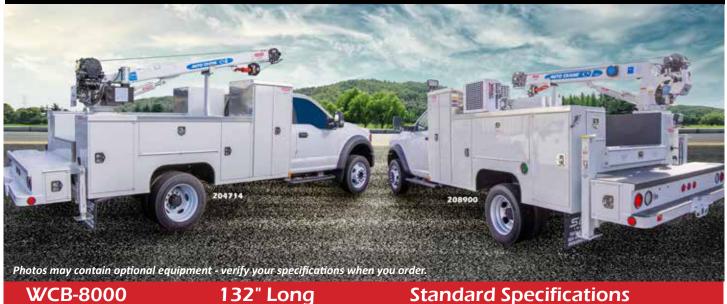

## **CRANE BODY - Western**

Western Crane Body packages are available

**Body Dimensions:** • 132 inches Long x 96 inches wide, with capacity for 5,000-8000

lb crane.

Color: • White

**Options:** 

Storage Compartments: • Compartment height is 43"

• 60" Tall Oxy-Acetylene Front Compartment (shown in photos above)

• 24" or 34" Compartment 60" High with 3 Standard Adjustable Shelves

• 18" to 24" Rear Work Deck – Set up for Outriggers with or without Access Doors