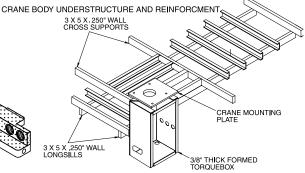

## **Crane Bodies**

## **CRANE BODY - Western**





Western Crane Body packages are available

**Body Dimensions:** • 132 inches Long x 96 inches wide, with capacity for 5,000-8000

lb crane.

Color: • White

**Options:** 

Storage Compartments: • Compartment height is 43"

• 60" Tall Oxy-Acetylene Front Compartment (shown in photos above)

• 24" or 34" Compartment 60" High with 3 Standard Adjustable Shelves

• 18" to 24" Rear Work Deck – Set up for Outriggers with or without Access Doors

• Rear Work Deck with Through Compartment

• "Top 5" Only"

• Work Deck with "V" Groove

V-Notch Bumper



Tops

Open

Closed

Orientation

\* Only available on non-crane side

Vertical

Vertical



Style

VO\*

٧





WORK DECK FOR CRANE BODIES

MANUFACTURED 18' OR 26" LONG WITH OR WITHOUT V-GROOVE AND NOTCH FOR MANUAL OR HYDRAULIC OUTRIGGERS