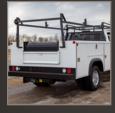

Spray On Bedliner: Bumper

Increase durability and safety when using bumper as a step.

**Ladder Rack** 

Increase storage capacity.