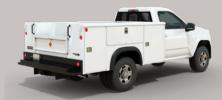

### **MONROE ServicePRO™** | Service Bodies

ServicePRO® | Elite

ServicePRO® | Premier

ServicePR0®

| Standard Features                | ServicePR0™   Elite | ServicePRO™   Premier | ServicePRO™ |
|----------------------------------|---------------------|-----------------------|-------------|
| 2.5 Receiver Hitch on ICC Bumper | •                   | •                     | •           |
| 7-Way RV Trailer Plug            | •                   | •                     | •           |
| Manual Master Locking            |                     | •                     |             |
| Power Locking System             | •                   |                       |             |
| Aluminum Top Packs               | •                   |                       |             |
| Aluminum Tailgate Protector      | •                   |                       |             |
| StepMate standard on Steel Body  | •                   | •                     | •           |
| Steel                            | •                   | •                     | •           |
| Aluminum                         | •                   | •                     | •           |
| Compartment Lighting             | •                   | •                     |             |

| Г               | Cab to Axle | Axle | Length | Width | No. of Side<br>Compartments | Compartment<br><b>Depth</b> | Floor Width | Floor Length | Body Weight |
|-----------------|-------------|------|--------|-------|-----------------------------|-----------------------------|-------------|--------------|-------------|
| ServicePRO      | 56"         | SRW  | 98"    | 77.8" | 6                           | 14.5"                       | 48.5"       | 98"          | 996 lbs.    |
|                 | 60"         | DRW  | 108"   | 91.8" | 6                           | 21.5"                       | 48.5"       | 108"         | 1,309 lbs.  |
|                 | 84"         | DRW  | 132"   | 91.8" | 8                           | 21.5"                       | 48.5"       | 132"         | 1,597 lbs.  |
| ServicePRO   AL | 56"         | SRW  | 104"   | 80"   | 6                           | 14"                         | 49"         | 102"         | 811 lbs.    |
|                 | 60"         | DRW  | 113"   | 94"   | 6                           | 20"                         | 49"         | 111"         | 912 lbs.    |
|                 | 84"         | DRW  | 137"   | 94"   | 8                           | 20"                         | 49"         | 135"         | 1,124 lbs.  |