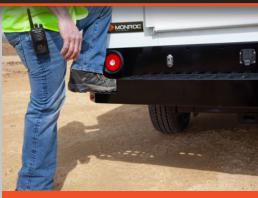

### Capable | Efficient | Complete System

An industry favorite service body is paired with best-in-class towing. The StepMate<sup>™</sup> bumper design allows workers to easily get the job done, while protecting their vehicle investment.

#### **BENEFITS**

- Complete towing system allows for incredible towing capabilities
- Total protection of hauled materials with automotive door seals to reduce leaks
- Independently mounted StepMate<sup>™</sup> bumper helps reduce risk of damage

Don Ditmer, Jr., Commercial Sales Manager of Walker Ford - Clearwater, FL

**Complete Towing System** 

Nitrogen Gas Strut Door Holders

StepMate™ Bumper