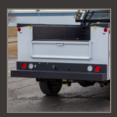

### Capable | Efficient | Complete System

An industry favorite service body is paired with best-in-class towing. The StepMate<sup>™</sup> bumper design allows workers to easily get the job done, while protecting their vehicle investment.

#### **BENEFITS**

- Complete towing system allows for incredible towing capabilities
- Total protection of hauled materials with automotive door seals to reduce leaks
- Independently mounted StepMate<sup>™</sup> bumper helps reduce risk of damage

Don Ditmer, Jr., Commercial Sales Manager of Walker Ford - Clearwater, FL

**Complete Towing System** 

Nitrogen Gas Strut Door Holders

StepMate™ Bumper