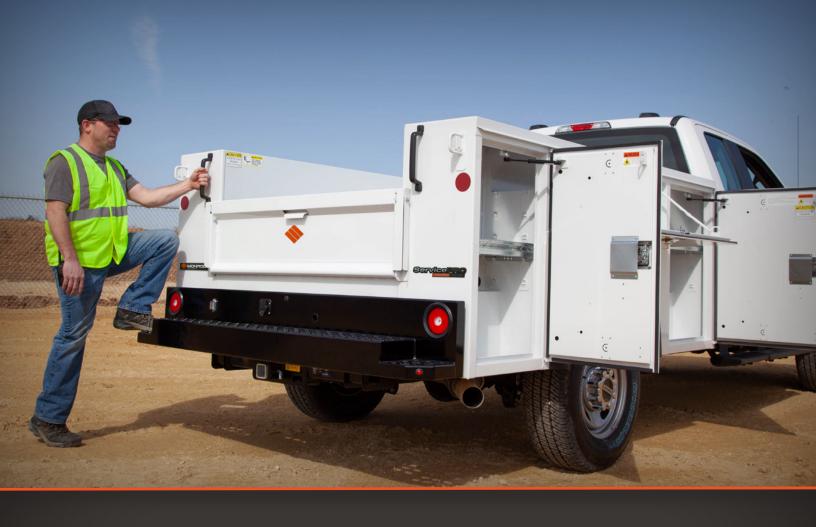

### Capable | Efficient | Complete System

An industry favorite service body is paired with best-in-class towing. The StepMate<sup>™</sup> bumper design allows workers to easily get the job done, while protecting their vehicle investment.

#### **BENEFITS**

- Complete towing system allows for incredible towing capabilities
- Total protection of hauled materials with automotive door seals to reduce leaks
- Independently mounted StepMate<sup>™</sup> bumper helps reduce risk of damage

Don Ditmer, Jr., Commercial Sales Manager of Walker Ford - Clearwater, FL

**Complete Towing System** 

Nitrogen Gas Strut Door Holders

StepMate™ Bumper