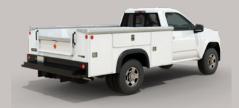

### **MONROE ServicePRO™** | Service Bodies

ServicePRO® | Elite

ServicePRO® | Premier

ServicePR0®

| Standard Features                | ServicePR0™   Elite | ServicePRO™   Premier | ServicePRO™ |
|----------------------------------|---------------------|-----------------------|-------------|
| 2.5 Receiver Hitch on ICC Bumper | •                   | •                     | •           |
| 7-Way RV Trailer Plug            | •                   | •                     | •           |
| Manual Master Locking            |                     | •                     |             |
| Power Locking System             | •                   |                       |             |
| Aluminum Top Packs               | •                   |                       |             |
| Aluminum Tailgate Protector      | •                   |                       |             |
| StepMate standard on Steel Body  | •                   | •                     | •           |
| Steel                            | •                   | •                     | •           |
| Aluminum                         | •                   | •                     | •           |
| Compartment Lighting             | •                   | •                     |             |

| Г               | Cab to Axle | Axle | Length | Width | No. of Side<br>Compartments | Compartment<br><b>Depth</b> | Floor Width | Floor Length | Body Weight |
|-----------------|-------------|------|--------|-------|-----------------------------|-----------------------------|-------------|--------------|-------------|
| ServicePRO      | 56"         | SRW  | 98"    | 77.8" | 6                           | 14.5"                       | 48.5"       | 98"          | 996 lbs.    |
|                 | 60"         | DRW  | 108"   | 91.8" | 6                           | 21.5"                       | 48.5"       | 108"         | 1,309 lbs.  |
|                 | 84"         | DRW  | 132"   | 91.8" | 8                           | 21.5"                       | 48.5"       | 132"         | 1,597 lbs.  |
| ServicePRO   AL | 56"         | SRW  | 104"   | 80"   | 6                           | 14"                         | 49"         | 102"         | 811 lbs.    |
|                 | 60"         | DRW  | 113"   | 94"   | 6                           | 20"                         | 49"         | 111"         | 912 lbs.    |
|                 | 84"         | DRW  | 137"   | 94"   | 8                           | 20"                         | 49"         | 135"         | 1,124 lbs.  |