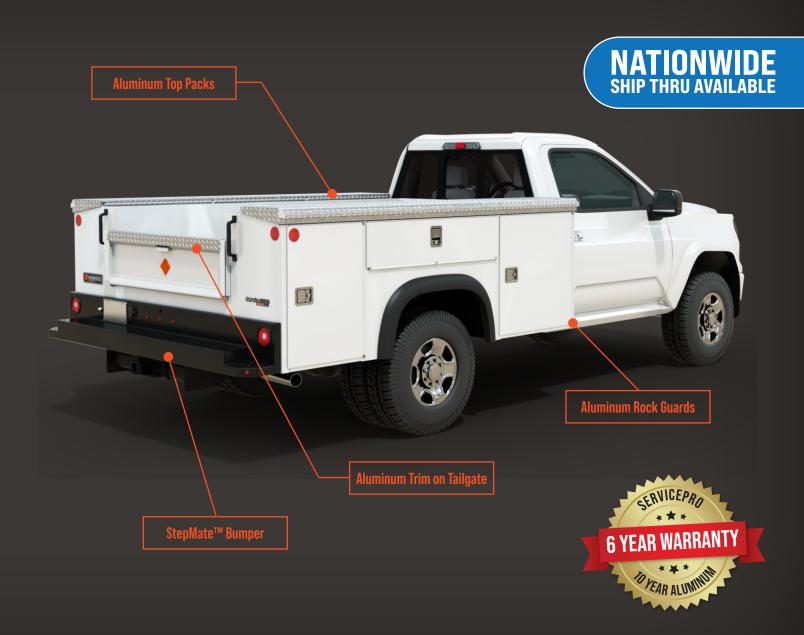

### **MONROE ServicePRO™** | Service Bodies

ServicePRO® | Elite

ServicePRO® | Premier

ServicePR0®

| Standard Features                | ServicePR0™   Elite | ServicePRO™   Premier | ServicePRO™ |
|----------------------------------|---------------------|-----------------------|-------------|
| 2.5 Receiver Hitch on ICC Bumper | •                   | •                     | •           |
| 7-Way RV Trailer Plug            | •                   | •                     | •           |
| Manual Master Locking            |                     | •                     |             |
| Power Locking System             | •                   |                       |             |
| Aluminum Top Packs               | •                   |                       |             |
| Aluminum Tailgate Protector      | •                   |                       |             |
| StepMate standard on Steel Body  | •                   | •                     | •           |
| Steel                            | •                   | •                     | •           |
| Aluminum                         | •                   | •                     | •           |
| Compartment Lighting             | •                   | •                     |             |

Manual Master Locking Keep your tools and materials safe and

secure.

[Included with Premier

**Top Packs** 

Keep your tools, parts, and gear organized and easy to reach on your truck.

[Included with Flite

**Aluminum Rock Guards** 

Protect the body from flying rocks and debris.

Spray On Bedliner: Complete Loadspace

Increase durability and decrease chance of scratches.

Spray On Bedliner: Tops of Compartments

Increase durability and add grip.