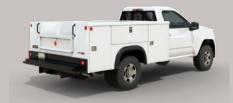

### Capable | Efficient | Complete System

An industry favorite service body is paired with best-in-class towing. The StepMate<sup>™</sup> bumper design allows workers to easily get the job done, while protecting their vehicle investment.

#### **BENEFITS**

- Complete towing system allows for incredible towing capabilities
- Total protection of hauled materials with automotive door seals to reduce leaks
- Independently mounted StepMate<sup>™</sup> bumper helps reduce risk of damage

Don Ditmer, Jr., Commercial Sales Manager of Walker Ford - Clearwater, FL

**Complete Towing System** 

Nitrogen Gas Strut Door Holders

StepMate™ Bumper