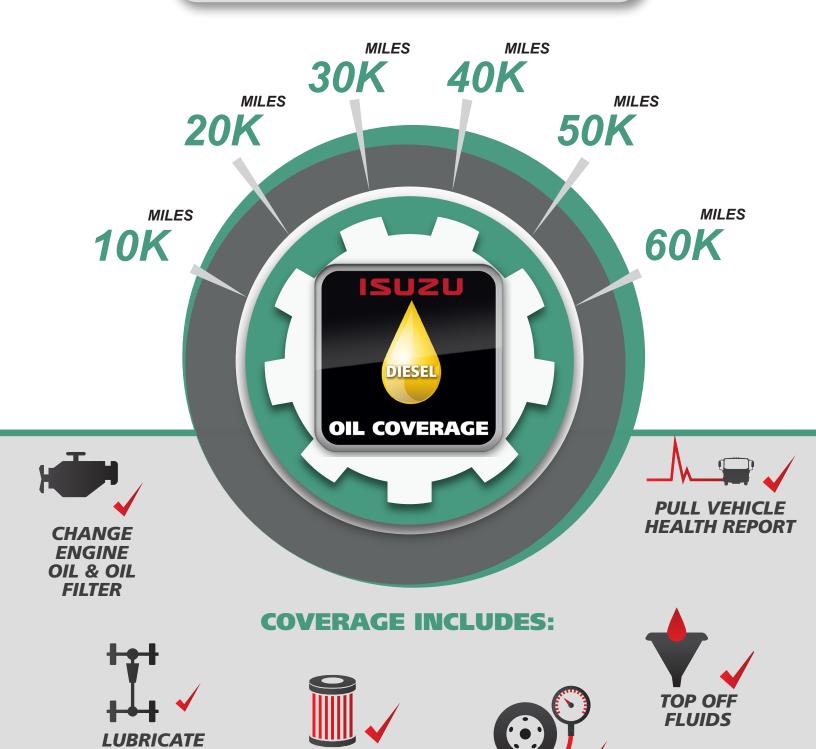

Services provided by ISUZU OIL COVERAGE

are complimentary at 10,000-mile intervals for a period of two years or 60,000 miles, whichever comes first.\*

Schedule your *ISUZU*OIL COVERAGE service at any participating Isuzu dealership. Locate your local Isuzu dealership by visiting IsuzuCV.com or by calling 866-441-9638.

## ISUZU

**CHECK TIRE** 

**PRESSURE** 

REPLACE ENGINE

**FUEL FILTER &** 

CHASSIS FUEL FILTER

CHASSIS

<sup>\*</sup>See your authorized Isuzu dealership for further details. Isuzu Oil Coverage is a complimentary component of Isuzu service intervals for two years or 60,000 miles, whichever occurs first. Additional services may be required at time services are performed. Extreme or severe usage/applications may not qualify. Eligible models include N-Series diesel trucks delivered between January 1, 2021- June 30, 2021. © 2021 Isuzu Commercial Truck of America, Inc.