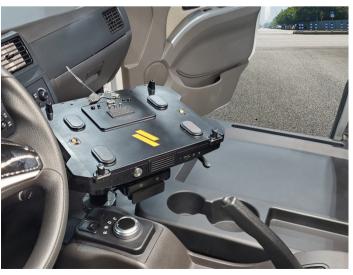

## PEDESTAL MOUNT

Havis Pedestal Mounts offer a rugged, professional-grade computer mount combining the perfect balance of convenience, safety, & strength. Havis Pedestal Mounts are designed with:

- Heavy-duty base, pole, & side support
- Locking swing arm motion device with tiltswivel
- Custom base that mounts to existing seat bolts to ensure ease of installation.
- Height adjustable poles bolt to the custom base
- Precision-machined parts allow for smooth movement during height adjustment
- Side support arms add upper pole support for superior top-level stability