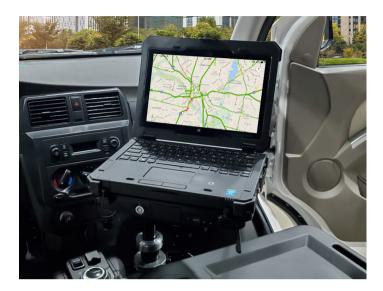

## PEDESTAL MOUNT

Havis Pedestal Mounts offer a rugged, professional-grade computer mount combining the perfect balance of convenience, safety, & strength. Havis Pedestal Mounts are designed with:

- Heavy-duty base, pole, & side support
- Locking swing arm motion device with tiltswivel
- Custom base that mounts to existing seat bolts to ensure ease of installation.
- Height adjustable poles bolt to the custom base
- Precision-machined parts allow for smooth movement during height adjustment
- Side support arms add upper pole support for superior top-level stability