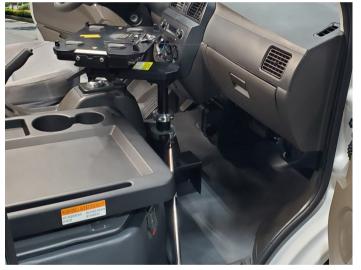

## PEDESTAL MOUNT

Havis Pedestal Mounts offer a rugged, professional-grade computer mount combining the perfect balance of convenience, safety, & strength. Havis Pedestal Mounts are designed with:

- Heavy-duty base, pole, & side support
- Locking swing arm motion device with tiltswivel
- Custom base that mounts to existing seat bolts to ensure ease of installation.
- Height adjustable poles bolt to the custom base
- Precision-machined parts allow for smooth movement during height adjustment
- Side support arms add upper pole support for superior top-level stability